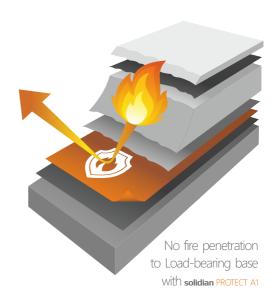

### A1 guarantees you highest level of protection

A1 is classified as non-combustible to EN 13501-1 reaction to fire. This high-tech membrane is suitable for full fire protection and stopping as well as smoke, with extended performance for higher temperatures, strength and flex performance.

 Our solidian PROTECT A1 can simply be installed in any known system and used in all environments.

 Fire prevention is very important for reducing fire risks in buildings.
 solidian PROTECT A1 do not smoke, flame or burn, and do not contribute to the spread of flame.